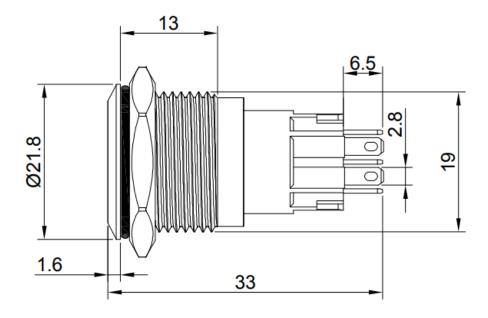

SPB19-FR2-65x-xxx



| Electrical Proporties | Description                                                      |
|-----------------------|------------------------------------------------------------------|
| Switch rating         | 5A/250VAC                                                        |
| LED                   | Included, common Anode/Cathode                                   |
| LED Color             | Green, Blue, Red, White, Yellow, RGB or a combination of colours |
| LED Voltage           | 3 V – 220 V                                                      |
| LED Current           | 3mA – 20mA                                                       |
| LED Life              | 40.000 hours                                                     |

#### **Dimensions**

\*unit: mm





## **Push Button**

SPB19-FR2-65x-xxx





#### Ordering information

Ordering can be done via <a href="www.summit-electronics.com">www.summit-electronics.com</a>. Please contact us for more information. Customisation of the product is available on request.

### **Technical support**

For all product questions please contact us via <a href="mailto:info@summit-electronics.com">info@summit-electronics.com</a>

#### **Document revision**

| Rev    | Date       | changes                 |
|--------|------------|-------------------------|
| V01.00 | 23-12-2024 | First issue of document |