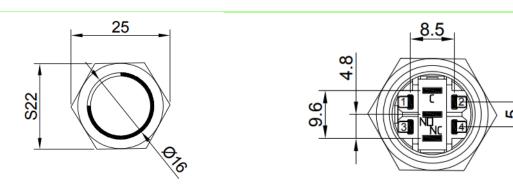

| Description                                                      |
|-----------------------|------------------------------------------------------------------|
| Switch rating         | 5A/250VAC                                                        |
| LED                   | Included, common Anode/Cathode                                   |
| LED Color             | Green, Blue, Red, White, Yellow, RGB or a combination of colours |
| LED Voltage           | 3 V – 220 V                                                      |
| LED Current           | 3mA – 20mA                                                       |
| LED Life              | 40.000 hours                                                     |

#### **Dimensions**

\*unit: mm





## **Push Button**

SPB19-FR2-65x-xxx





#### Ordering information

Ordering can be done via <a href="www.summit-electronics.com">www.summit-electronics.com</a>. Please contact us for more information. Customisation of the product is available on request.

### **Technical support**

For all product questions please contact us via <a href="mailto:info@summit-electronics.com">info@summit-electronics.com</a>

#### **Document revision**

| Rev    | Date       | changes                 |
|--------|------------|-------------------------|
| V01.00 | 23-12-2024 | First issue of document |